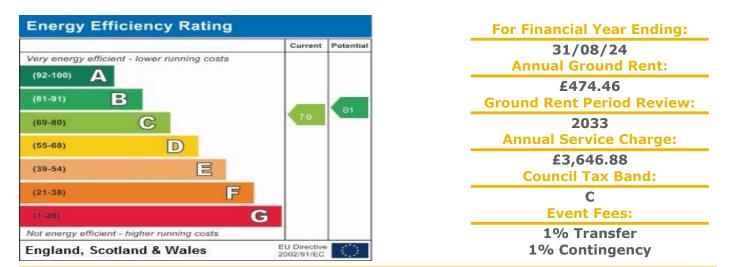

## **Property Description:**

A ONE BEDROOM RETIREMENT APARTMENT LOCATED ON THE FIRST FLOOR

Malin Court is in a very convenient position being located within easy walk to high street boasting a host of amenities including shops, supermarkets, cafes, health centre and doctors. With a nature reserve behind the development and a good bus service this is a sought after location. Constructed by McCarthy & Stone (Developments) Ltd and comprises 32 properties arranged over 3 floors each served by lift. The Development Manager can be contacted from various points within each property in the case of an emergency. For periods when the Development Manager is off duty there is a 24 hour emergency Appello response system. Each property comprises an entrance hall, lounge, kitchen, one or two bedrooms and bathroom. It is a condition of purchase that residents be over the age of 60 years, or in the event of a couple, one must be over the age of 60 years and the other over 55 years. Please speak to our Property Consultant if you require information regarding "Event Fees" that may apply to this property.