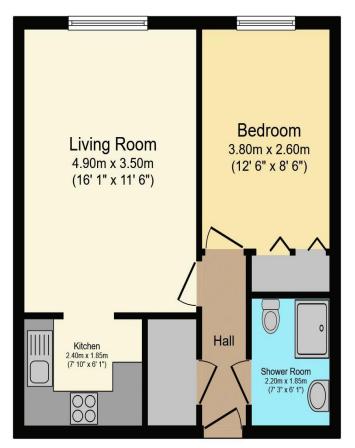

01425 632257 🗢 charlotte.harvey@retirementhomesearch.co.uk

Visit us at retirementhomesearch.co.uk

Total floor area 42.5 sq.m. (457 sq.ft.) approx

This floor plan is for illustrative purposes only. It is not drawn to scale. Any measurements, floor areas (including any total floor area), openings and orientation are approximate. No details are guaranteed, they cannot be relied upon for any purpose and they do not form part of any agreement. No liability is taken for any error, omission or misstatement. A party must rely upon its own inspection(s). Powered by www.focalagent.com